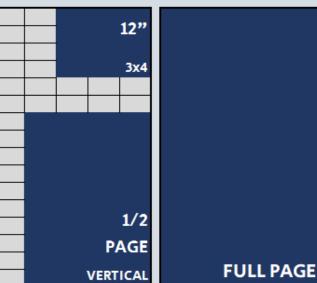

## AD SIZES IN INCHES

| 2" AD/1x2                      | 1.866 x 2  |
|--------------------------------|------------|
| BIZ CARD                       | 3.9 x 2    |
| 6" AD/2x3                      | 3.9 x 3    |
| 8" AD/2x4[Mag. 1/8 Page]       | 3.9 x 4    |
| 10" AD/2x5                     | 3.9 x 5    |
| 12" AD/2x6[Mag. 1/4 Page]      | 3.9 x 6    |
| 18" AD/3x6                     | 5.933 x 6  |
| QUARTER PAGE (H)[Mag. 1/2Page] | 7.967 x 5  |
| QUARTER PAGE (V)               | 3.9 x 10   |
| 24" AD/3x8                     | 5.933 x 8  |
| 30" AD/3x10[Mag. 2/3Page]      | 5.933 x 10 |
| HALF PAGE (H)                  | 10 x 8     |
| HALF PAGE (V)[Mag. Full Page]  | 7.967 x 10 |
| FIII PAGE                      | 10 x 16    |