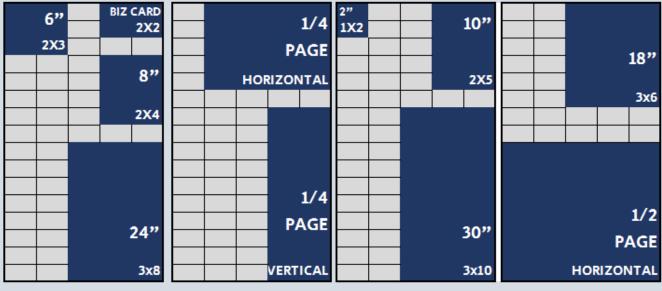

## AD SIZES IN INCHES

| 2" AD/1x2                      | 1.866 x 2  |
|--------------------------------|------------|
| BIZ CARD                       | 3.9 x 2    |
| 6" AD/2x3                      | 3.9 x 3    |
| 8" AD/2x4[Mag. 1/8 Page]       | 3.9 x 4    |
| 10" AD/2x5                     | 3.9 x 5    |
| 12" AD/2x6[Mag. 1/4 Page]      | 3.9 x 6    |
| 18" AD/3x6                     | 5.933 x 6  |
| QUARTER PAGE (H)[Mag. 1/2Page] | 7.967 x 5  |
| QUARTER PAGE (V)               | 3.9 x 10   |
| 24" AD/3x8                     | 5.933 x 8  |
| 30" AD/3x10[Mag. 2/3Page]      | 5.933 x 10 |
| HALF PAGE (H)                  | 10 x 8     |
| HALF PAGE (V)[Mag. Full Page]  | 7.967 x 10 |
| FIII PAGE                      | 10 x 16    |